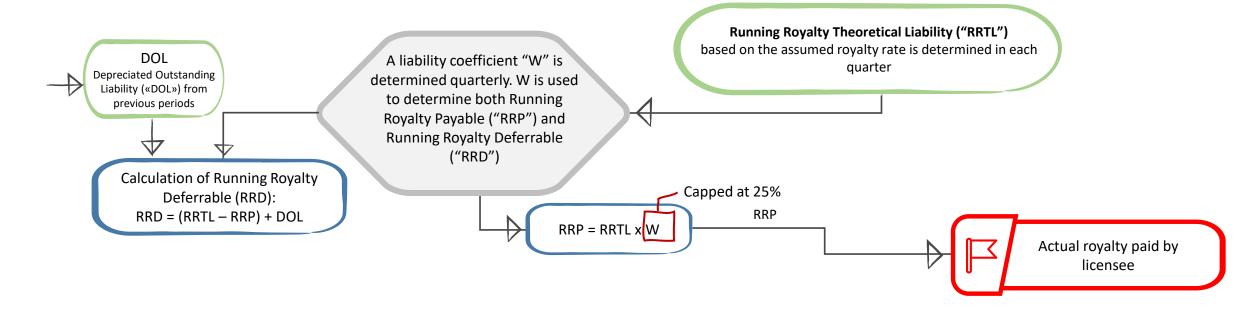

# **Licensing Incentive Framework for Technologies** ("LIFT"): Running 1/10

Running Royalty Theoretical Liability ("RRTL")

based on the assumed royalty rate is determined in each quarter

# **Licensing Incentive Framework for Technologies** ("LIFT"): Running 2/10

A liability coefficient "W" is determined quarterly. W is used to determine both Running Royalty Payable ("RRP") and Running Royalty Deferrable ("RRD") Running Royalty Theoretical Liability ("RRTL") based on the assumed royalty rate is determined in each

quarter

| Licensable Market Penetration ("LMP") | Coefficient W ("W") |
|---------------------------------------|---------------------|
| 0% ≤ LMP < 5%                         | 10%                 |
| 5% ≤ LMP < 15%                        | 15%                 |
| 15% ≤ LMP < 25%                       | 30%                 |
| 25% ≤ LMP < 35%                       | 45%                 |
| 35% ≤ LMP < 45%                       | 60%                 |
| 45% ≤ LMP < 55%                       | 80%                 |
| 55% ≤ LMP                             | 100%                |