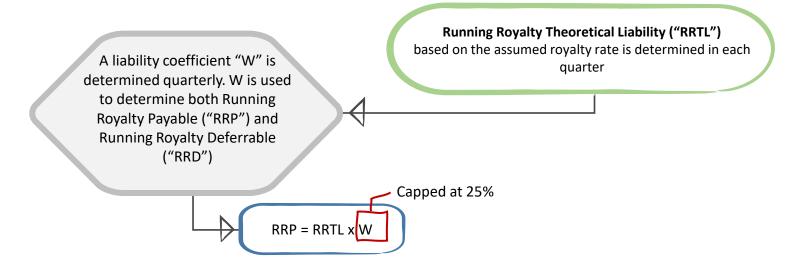

# **Licensing Incentive Framework for Technologies** ("LIFT"): Running 1/10

Running Royalty Theoretical Liability ("RRTL")

based on the assumed royalty rate is determined in each quarter

# **Licensing Incentive Framework for Technologies** ("LIFT"): Running 2/10

A liability coefficient "W" is determined quarterly. W is used to determine both Running Royalty Payable ("RRP") and Running Royalty Deferrable ("RRD") Running Royalty Theoretical Liability ("RRTL") based on the assumed royalty rate is determined in each