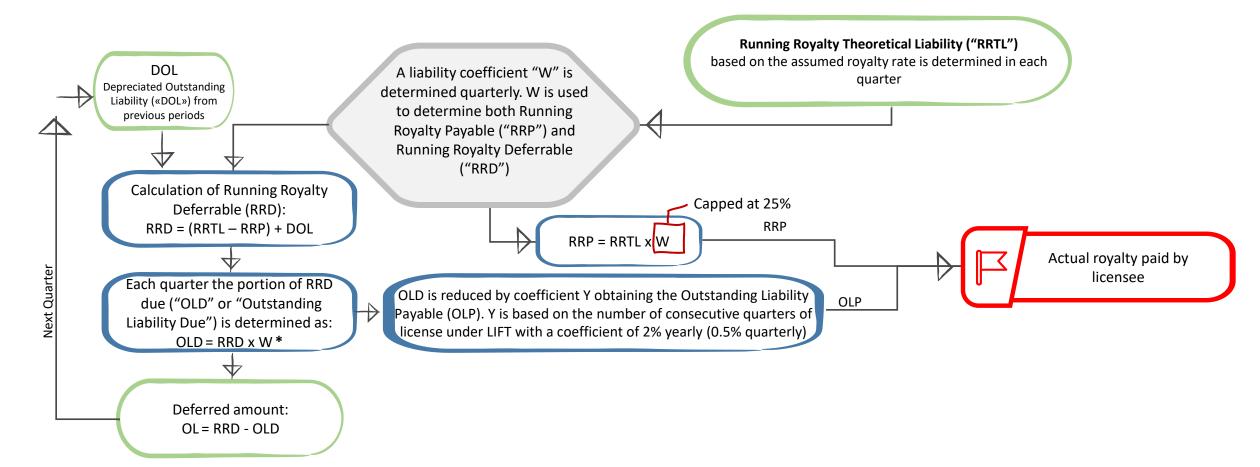

# **Licensing Incentive Framework for Technologies** ("LIFT"): Running 1/10

Running Royalty Theoretical Liability ("RRTL")

based on the assumed royalty rate is determined in each quarter

# **Licensing Incentive Framework for Technologies** ("LIFT"): Running 2/10

A liability coefficient "W" is determined quarterly. W is used to determine both Running Royalty Payable ("RRP") and Running Royalty Deferrable ("RRD") Running Royalty Theoretical Liability ("RRTL") based on the assumed royalty rate is determined in each

quarter

| Licensable Market Penetration ("LMP") | Coefficient W ("W") |
|---------------------------------------|---------------------|
| 0% ≤ LMP < 5%                         | 10%                 |
| 5% ≤ LMP < 15%                        | 15%                 |
| 15% ≤ LMP < 25%                       | 30%                 |
| 25% ≤ LMP < 35%                       | 45%                 |
| 35% ≤ LMP < 45%                       | 60%                 |
| 45% ≤ LMP < 55%                       | 80%                 |
| 55% ≤ LMP                             | 100%                |

#### **Licensing Incentive Framework for Technologies** ("LIFT"): Running 9/10

<sup>\*</sup> The difference between RRD and OLD is deferred

# **Licensing Incentive Framework for Technologies** ("LIFT"): Running 10/10

<sup>\*</sup> The difference between RRD and OLD is deferred