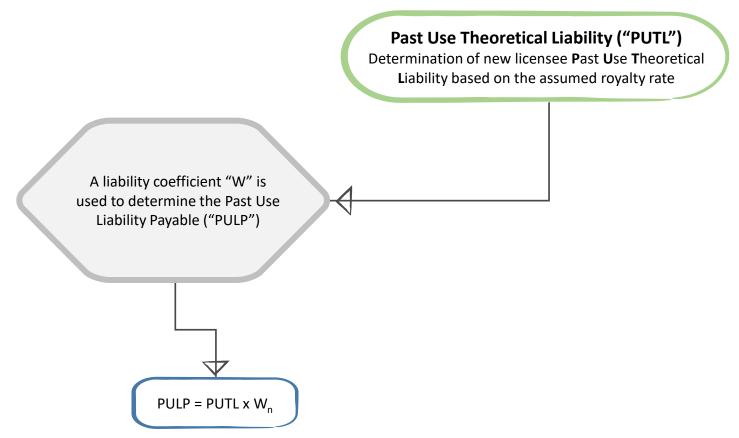

# **Licensing Incentive Framework for Technologies** ("LIFT"): Past Use 1/6

Past Use Theoretical Liability ("PUTL")

Determination of new licensee Past Use Theoretical Liability based on the assumed royalty rate

#### Past Use Theoretical Liability ("PUTL")

Determination of new licensee Past Use Theoretical Liability based on the assumed royalty rate

A liability coefficient "W" is used to determine the Past Use Liability Payable ("PULP")