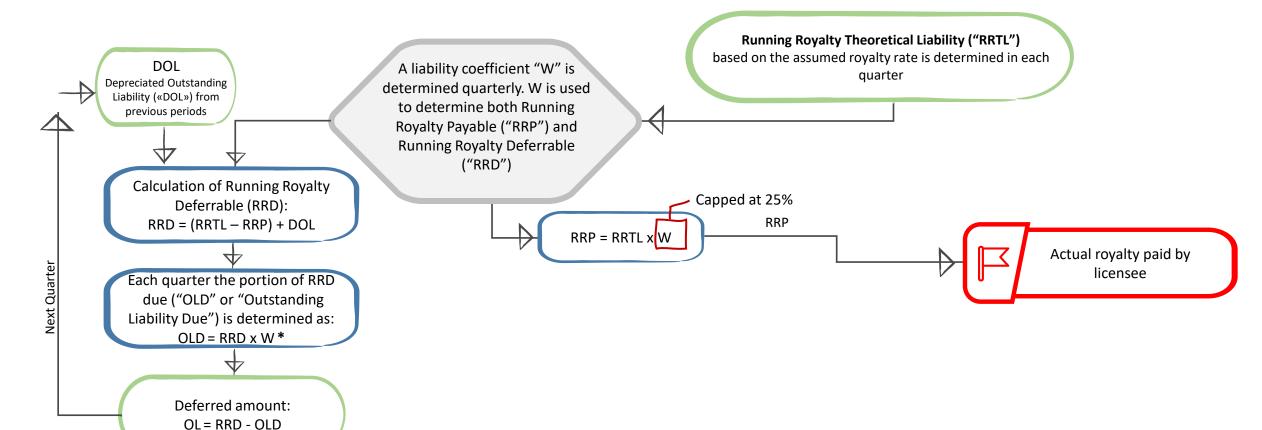

# **Licensing Incentive Framework for Technologies** ("LIFT"): Running 1/10

Running Royalty Theoretical Liability ("RRTL")

based on the assumed royalty rate is determined in each quarter

# **Licensing Incentive Framework for Technologies** ("LIFT"): Running 2/10

A liability coefficient "W" is determined quarterly. W is used to determine both Running Royalty Payable ("RRP") and Running Royalty Deferrable ("RRD") Running Royalty Theoretical Liability ("RRTL") based on the assumed royalty rate is determined in each

quarter

| Licensable Market Penetration ("LMP") | Coefficient W ("W") |
|---------------------------------------|---------------------|
| 0% ≤ LMP < 5%                         | 10%                 |
| 5% ≤ LMP < 15%                        | 15%                 |
| 15% ≤ LMP < 25%                       | 30%                 |
| 25% ≤ LMP < 35%                       | 45%                 |
| 35% ≤ LMP < 45%                       | 60%                 |
| 45% ≤ LMP < 55%                       | 80%                 |
| 55% ≤ LMP                             | 100%                |

# **Licensing Incentive Framework for Technologies** ("LIFT"): Running 7/10

<sup>\*</sup> The difference between RRD and OLD is deferred