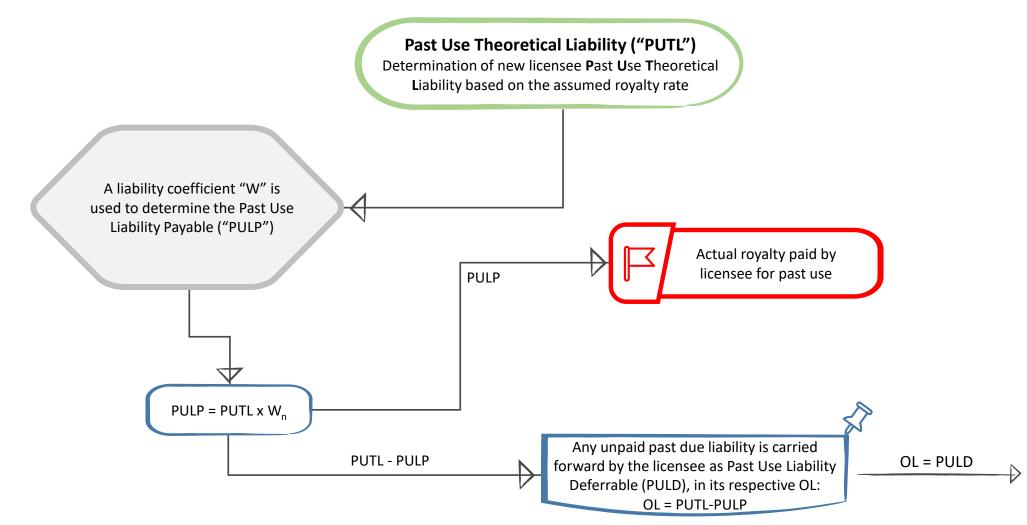

5/6 Past Use Theoretical Liability ("PUTL") Determination of new licensee Past Use Theoretical Liability based on the assumed royalty rate A liability coefficient "W" is used to determine the Past Use Liability Payable ("PULP") Actual royalty paid by licensee for past use **PULP** PULP = PUTL x W<sub>n</sub> Any unpaid past due liability is carried PUTL - PULP forward by the licensee as Past Use Liability Deferrable (PULD), in its respective OL: OL = PUTL-PULP