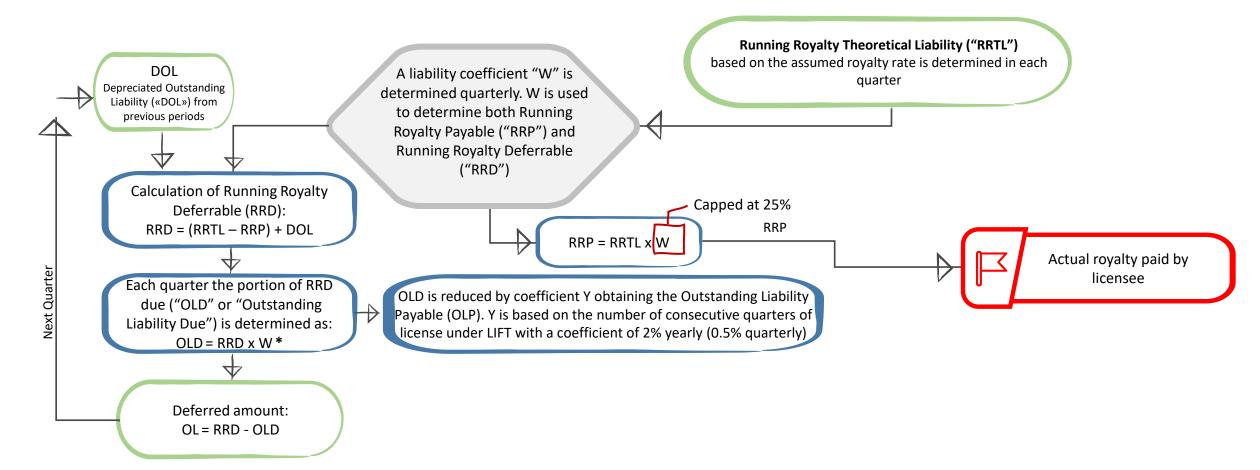

# **Licensing Incentive Framework for Technologies** ("LIFT"): Running 1/10

Running Royalty Theoretical Liability ("RRTL")

based on the assumed royalty rate is determined in each quarter

# **Licensing Incentive Framework for Technologies** ("LIFT"): Running 2/10

A liability coefficient "W" is determined quarterly. W is used to determine both Running Royalty Payable ("RRP") and Running Royalty Deferrable ("RRD") Running Royalty Theoretical Liability ("RRTL") based on the assumed royalty rate is determined in each

quarter

| Licensable Market Penetration ("LMP") | Coefficient W ("W") |
|---------------------------------------|---------------------|
| 0% ≤ LMP < 5%                         | 10%                 |
| 5% ≤ LMP < 15%                        | 15%                 |
| 15% ≤ LMP < 25%                       | 30%                 |
| 25% ≤ LMP < 35%                       | 45%                 |
| 35% ≤ LMP < 45%                       | 60%                 |
| 45% ≤ LMP < 55%                       | 80%                 |
| 55% ≤ LMP                             | 100%                |

# **Licensing Incentive Framework for Technologies** ("LIFT"): Running 7/10

<sup>\*</sup> The difference between RRD and OLD is deferred

# **Licensing Incentive Framework for Technologies** ("LIFT"): Running 8/10

<sup>\*</sup> The difference between RRD and OLD is deferred