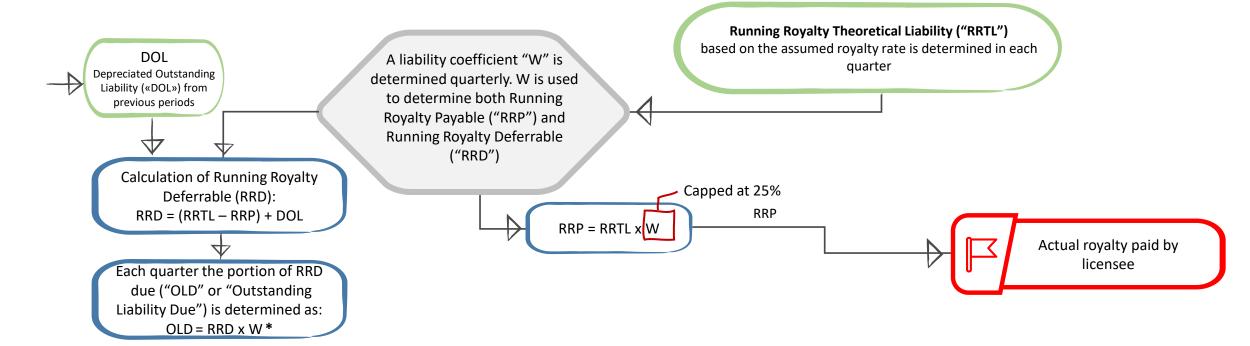

# **Licensing Incentive Framework for Technologies** ("LIFT"): Running 1/10

Running Royalty Theoretical Liability ("RRTL")

based on the assumed royalty rate is determined in each quarter

# **Licensing Incentive Framework for Technologies** ("LIFT"): Running 2/10

A liability coefficient "W" is determined quarterly. W is used to determine both Running Royalty Payable ("RRP") and Running Royalty Deferrable ("RRD") Running Royalty Theoretical Liability ("RRTL") based on the assumed royalty rate is determined in each

quarter

| Licensable Market Penetration ("LMP") | Coefficient W ("W") |
|---------------------------------------|---------------------|
| 0% ≤ LMP < 5%                         | 10%                 |
| 5% ≤ LMP < 15%                        | 15%                 |
| 15% ≤ LMP < 25%                       | 30%                 |
| 25% ≤ LMP < 35%                       | 45%                 |
| 35% ≤ LMP < 45%                       | 60%                 |
| 45% ≤ LMP < 55%                       | 80%                 |
| 55% ≤ LMP                             | 100%                |

# **Licensing Incentive Framework for Technologies** ("LIFT"): Running 7/10

<sup>\*</sup> The difference between RRD and OLD is deferred