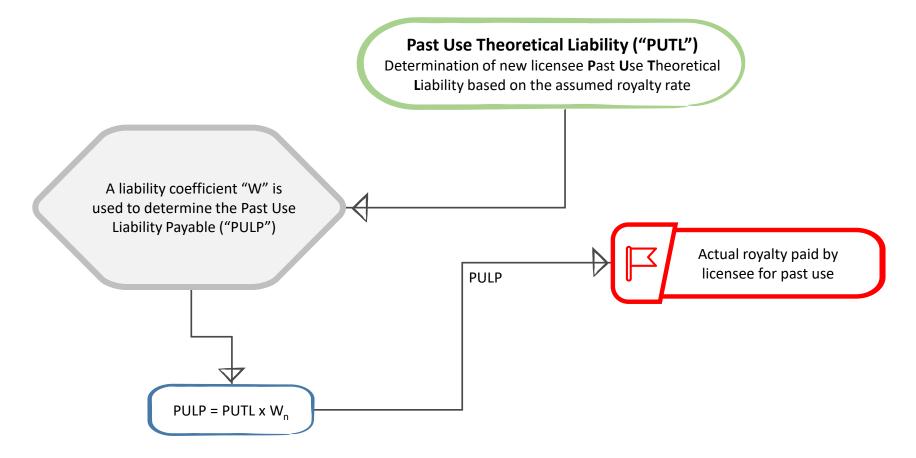

#### Past Use Theoretical Liability ("PUTL")

Determination of new licensee Past Use Theoretical Liability based on the assumed royalty rate

A liability coefficient "W" is used to determine the Past Use Liability Payable ("PULP")