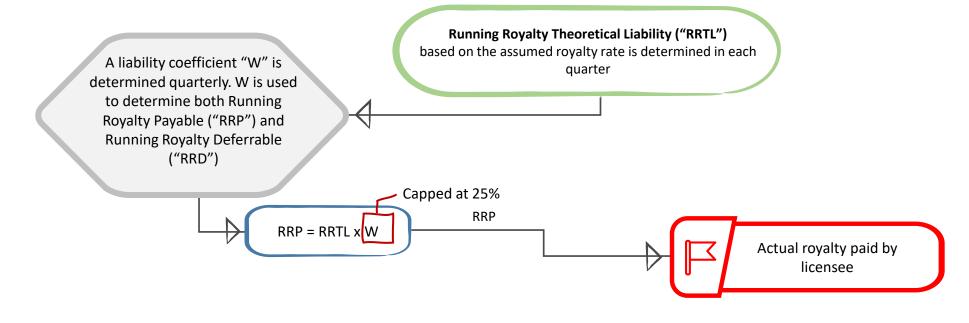

# **Licensing Incentive Framework for Technologies** ("LIFT"): Running 1/10

Running Royalty Theoretical Liability ("RRTL")

based on the assumed royalty rate is determined in each quarter

# **Licensing Incentive Framework for Technologies** ("LIFT"): Running 2/10

A liability coefficient "W" is determined quarterly. W is used to determine both Running Royalty Payable ("RRP") and Running Royalty Deferrable ("RRD") Running Royalty Theoretical Liability ("RRTL") based on the assumed royalty rate is determined in each

quarter

| Licensable Market Penetration ("LMP") | Coefficient W ("W") |
|---------------------------------------|---------------------|
| 0% ≤ LMP < 5%                         | 10%                 |
| 5% ≤ LMP < 15%                        | 15%                 |
| 15% ≤ LMP < 25%                       | 30%                 |
| 25% ≤ LMP < 35%                       | 45%                 |
| 35% ≤ LMP < 45%                       | 60%                 |
| 45% ≤ LMP < 55%                       | 80%                 |
| 55% ≤ LMP                             | 100%                |