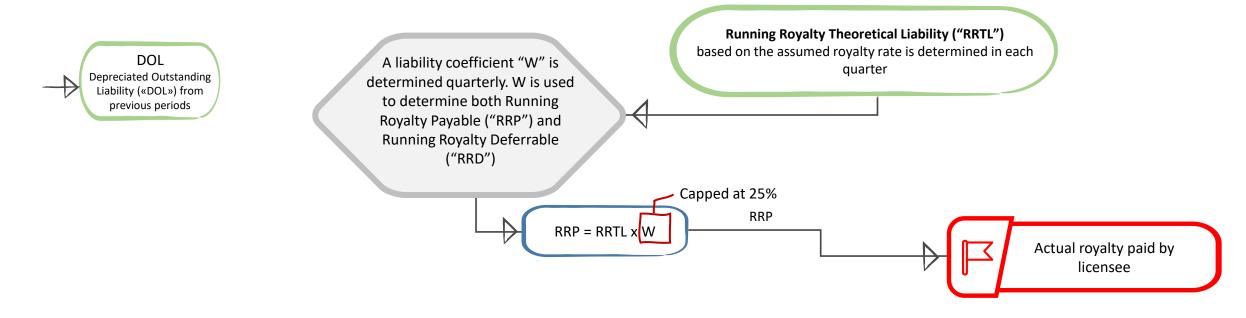

# **Licensing Incentive Framework for Technologies** ("LIFT"): Running 1/10

Running Royalty Theoretical Liability ("RRTL")

based on the assumed royalty rate is determined in each quarter

# **Licensing Incentive Framework for Technologies** ("LIFT"): Running 2/10

A liability coefficient "W" is determined quarterly. W is used to determine both Running Royalty Payable ("RRP") and Running Royalty Deferrable ("RRD") Running Royalty Theoretical Liability ("RRTL") based on the assumed royalty rate is determined in each

quarter

| Licensable Market Penetration ("LMP") | Coefficient W ("W") |
|---------------------------------------|---------------------|
| 0% ≤ LMP < 5%                         | 10%                 |
| 5% ≤ LMP < 15%                        | 15%                 |
| 15% ≤ LMP < 25%                       | 30%                 |
| 25% ≤ LMP < 35%                       | 45%                 |
| 35% ≤ LMP < 45%                       | 60%                 |
| 45% ≤ LMP < 55%                       | 80%                 |
| 55% ≤ LMP                             | 100%                |